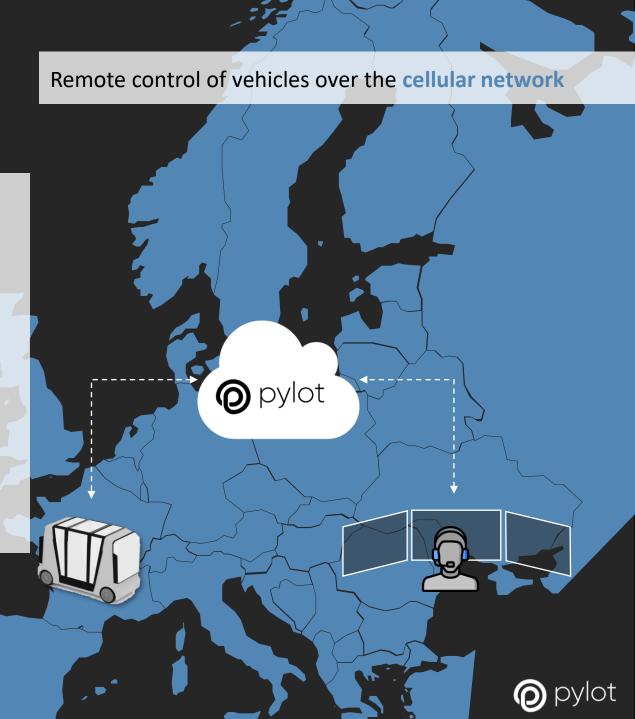

itions."

CEO Waymo, Nov'2018





## **Current Solutions?**

The Problem



Keeping Safety Driver on board



Limit Operational Design Domain (ODD)



Wait until Tech arrives





#### Remote control of vehicles over the cellular network

#### **THE 2 USE-CASES FOR TELEOPERATION**

- 1. Teleoperation as primary driving mode (up to 100%)
- 2. Teleoperator as Backup of the AV (down to 0.001%)



## The Approach of Teleoperation

#### **EFFICIENCY LEVERS FOR N:N-FLEET OPERATIONS IN 3 STEPS**

- 1. "Driver on Demand" increases driver utilization (up to 3X) through 100% teleoperation as the primary driving mode
- 2. Latency improvements allow safe Teleoperation from low-income countries (up to 10X)
- 3. Full automation of some routes and tasks (up to 50X) by combination of Teleoperation & AV



# THE CONCEPTS BEHIND

INDIRECT CONTROL VS. DIRECT CONTROL



Remote Assistance





Real-time Remote Driving



# YES, THERE ARE LIMITS

- ODD for Teleoperation defined by
  - Latency
  - Network Coverage
- Misconception: No "On The Fly" Takeover at High Speeds
- Legislation



# THE USE CASES FOR OUR N:N TELEOPERATION PLATFORM













**FLY VENTURES** 







esa

**Our Founders** 

### Proven teleoperation technology

- Multiple PoCs with OEMs
- Deployment at a leading German logistics provider
- Deployment of Shuttle Buses in different locations in Europe

Ask us for references!



**Our Support** 









Dr. Maximilian Fisser PhD Distributed Sensor Systems



Amir Roughani Entrepreneur of the Year 2014





















# **ENABLING AUTONOMOUS FLEETS THROUGH TELEOPERATION*