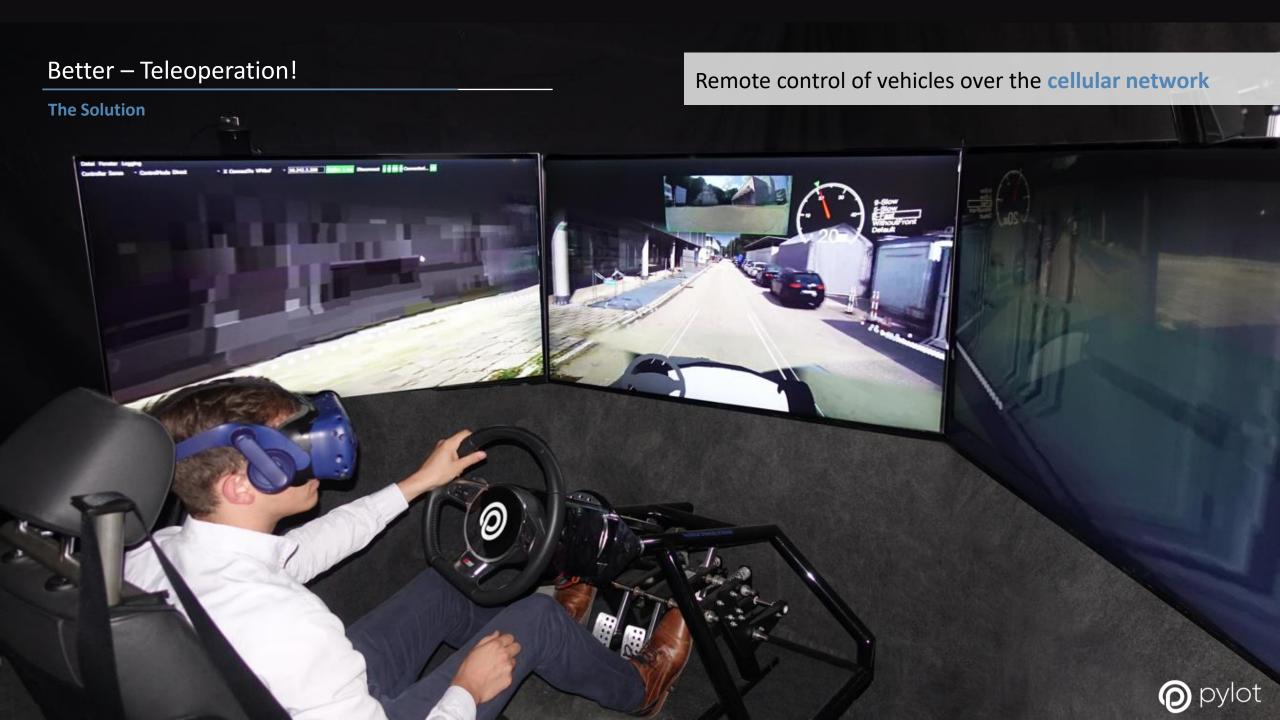

#### Remote control of vehicles over the cellular network

# THE CONCEPTS BEHIND

INDIRECT CONTROL VS. DIRECT CONTROL

Remote Assistance

Real-time Remote Driving